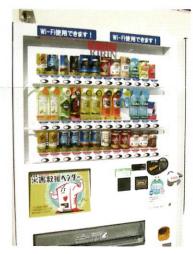

## ④災害発生時に、中野区の管理施設内にある 自動販売機の飲料が、無償提供 される仕組みを実現しました

3・11 東日本大震災の時に中野区が感じた震度 は震度 5 強でした。同じ規模の地震がおきた 時に、自動販売機にある飲料を備蓄飲料として、 中野区に無償提供される仕組みをつくりました。 その本数は現在約 2 万本~ 3 万本となります。

【災害救援ベンダー】と表示されているものが対象の自動販売機です。それに加えAED設置機やWIFI機能付など、さまざまな取り組みもしてまいりました。

さらに自動販売機の契約全体が見直され 中野区の歳入として約3千万円の使用収入の 確保にもつながりました。