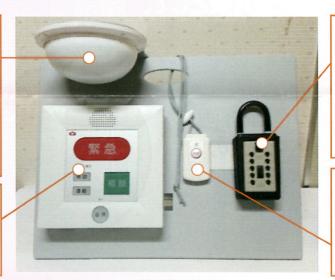

### 設置機器

■感知器(熱線センサー) 日常生活で頻繁に通る場所 (お手洗い付近等)に設置し ます。

センサーが14時間人の動き を感知しない場合民間受信 センターに自動通報されま す。

#### ■本体機器

電話回線と接続して民間受信センターへの通信を行います。

■キーボックス

原則としてサービス開始前に合鍵をお預かりしてキーボックスに保管します。 緊急時には、この合鍵を使って居室に入ります。

■発報ペンダント 首から下げて使用します。 急病等にはご自身でボタン を押して受信センターに通 報します。

| 対象•自己負担額                   |                                                         |          |           |
|----------------------------|---------------------------------------------------------|----------|-----------|
| 対象<br>☆①②は、日常生活で常時見守りが必要な方 |                                                         | 自己負担額    |           |
|                            |                                                         | 住民税非課税世帯 | 住民税課税世帯   |
| ①慢性疾患あり                    | 65歳以上のひとり暮らしの方<br>または65歳以上のみの世帯                         | 月額 300円  | 月額 600円   |
|                            | 65歳以上で日中は独居                                             |          |           |
| ②慢性疾患なし                    | 6 5 歳以上のひとり暮らしの方<br>6 5 歳以上のみの世帯または<br>6 5 歳以上で日中は独居    | 月額 650円  | 月額 1,300円 |
|                            |                                                         |          |           |
| ③重度身体障害者                   | 18歳以上のひとり暮らしの方<br>(身体障害者手帳 1・2級) または<br>重度身体障害のある方のみの世帯 | 月額 300円  | 月額 600円   |